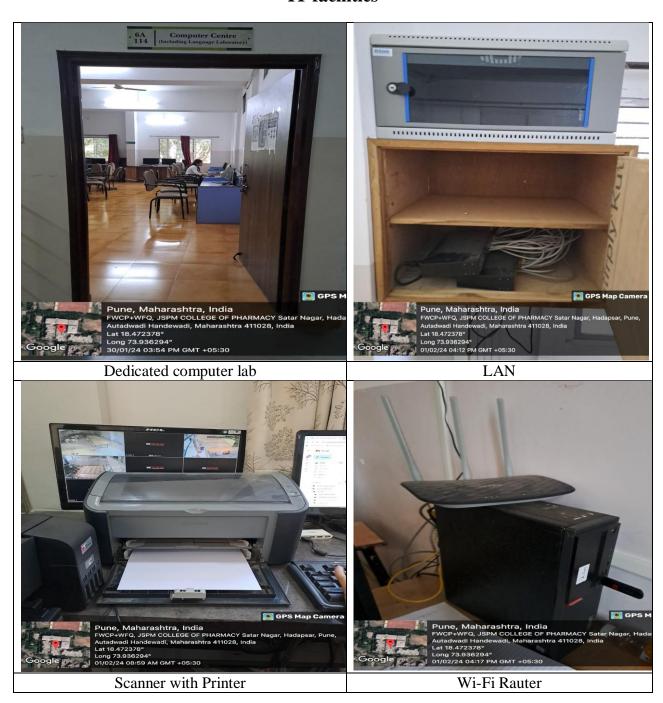

## IT facilities

The computer lab is equipped more than 30 computer with license copies of Windows Operating System 10, 11<sup>th</sup> generation. Staff is dedicated for maintenance and support. The cell provides essential ICT services including uninterrupted Internet Access, Emailing, IT security, Wi-Fi etc for all teaching staff cabin, conference room and library and administrative area.

The internet connection is provided through a dedicated lease line provided by BSNL telecommunication with bandwidth of 100 Mbps. The Wi-Fi services are for limited users and free at library. Apart from basic software like Office, Tally, Python, Net.bens, Jupitor, Android Studio, Visual Studio are also available.

## The latest

configuration is: processor AMD 3.90 GHz, 500 Gb HDD SATA, 256 SSD EVM SATA, DVD RW SATA 8Gb RAM, 4Gb RAM, LAN 2.0 USB, 18.5" LCD monitor, more than 67 Keyboard and Mouse.

Along with this institute has provided 2 advance technology projector, 4 Smart boards and 2 android TV.