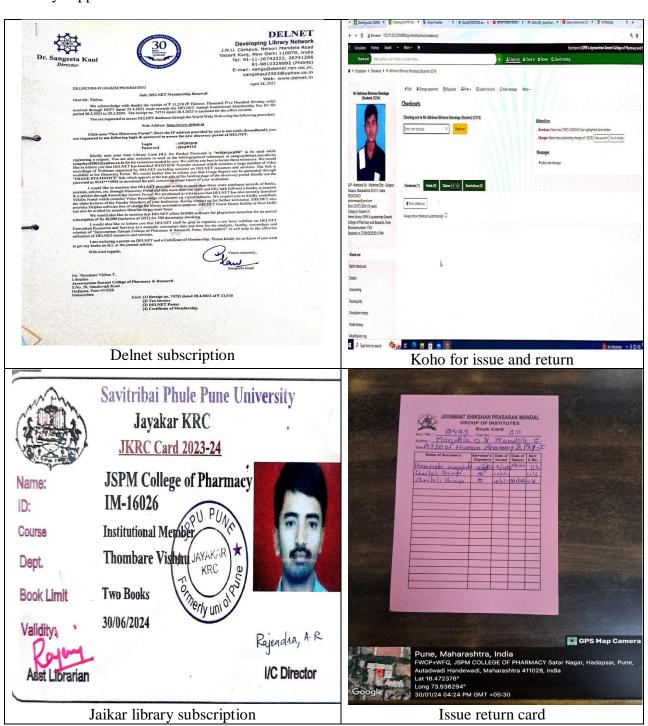

### Jayawant Shikshan Prasarak Mandal's JAYAWANTRAO SAWANT COLLEGE OF PHARMACY & RESEARCH

Approved by AICTE, PCI, New Delhi and Govt. of Maharashtra
Affiliated to Savitribai Phule Pune University, Pune
Accredited by National Assessment and Accreditation Council, Bengaluru



Dr V.V. Potnis M Pharm., Ph.D,

# Garden support system





#### Jayawant Shikshan Prasarak Mandal's JAYAWANTRAO SAWANT COLLEGE OF PHARMACY & RESEARCH

Approved by AICTE, PCI, New Delhi and Govt. of Maharashtra
Affiliated to Savitribai Phule Pune University, Pune
Accredited by National Assessment and Accreditation Council, Bengaluru



Dr V.V. Potnis M Pharm., Ph.D,

## Library support





### Jayawant Shikshan Prasarak Mandal's JAYAWANTRAO SAWANT COLLEGE OF PHARMACY & RESEARCH

Approved by AICTE, PCI, New Delhi and Govt. of Maharashtra
Affiliated to Savitribai Phule Pune University, Pune
Accredited by National Assessment and Accreditation Council, Bengaluru



Dr V.V. Potnis M Pharm., Ph.D,

# Building support system





#### Jayawant Shikshan Prasarak Mandal's JAYAWANTRAO SAWANT COLLEGE OF PHARMACY & RESEARCH

CH S Pune 28.

Approved by AICTE, PCI, New Delhi and Govt. of Maharashtra
Affiliated to Savitribai Phule Pune University, Pune
Accredited by National Assessment and Accreditation Council, Bengaluru

Dr V.V. Potnis M Pharm., Ph.D,

## Campus support system