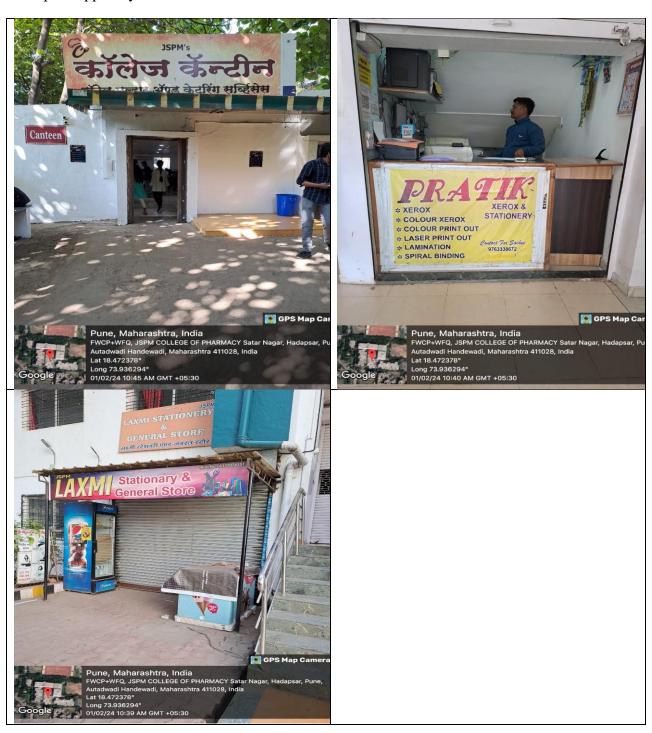

nal Assessment and Accreditation Council, Bengaluru



Dr V.V. Potnis M Pharm., Ph.D,

## Library support





### Jayawant Shikshan Prasarak Mandal's JAYAWANTRAO SAWANT COLLEGE OF PHARMACY & RESEARCH

Approved by AICTE, PCI, New Delhi and Govt. of Maharashtra
Affiliated to Savitribai Phule Pune University, Pune
Accredited by National Assessment and Accreditation Council, Bengaluru



Dr V.V. Potnis M Pharm., Ph.D,

# Building support system





#### Jayawant Shikshan Prasarak Mandal's JAYAWANTRAO SAWANT COLLEGE OF PHARMACY & RESEARCH

CH S Pune 28.

Approved by AICTE, PCI, New Delhi and Govt. of Maharashtra
Affiliated to Savitribai Phule Pune University, Pune
Accredited by National Assessment and Accreditation Council, Bengaluru

Dr V.V. Potnis M Pharm., Ph.D,

## Campus support system