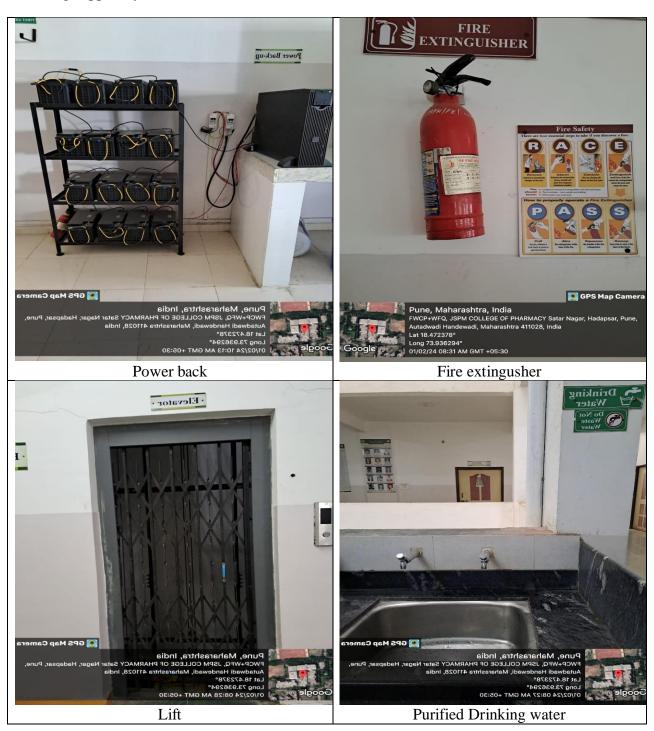

dited by National Assessment and Accreditation Council, Bengaluru



Dr V.V. Potnis M Pharm., Ph.D,

# Garden support system





#### Jayawant Shikshan Prasarak Mandal's JAYAWANTRAO SAWANT COLLEGE OF PHARMACY & RESEARCH

Approved by AICTE, PCI, New Delhi and Govt. of Maharashtra
Affiliated to Savitribai Phule Pune University, Pune
Accredited by National Assessment and Accreditation Council, Bengaluru



Dr V.V. Potnis M Pharm., Ph.D,

## Library support





### Jayawant Shikshan Prasarak Mandal's JAYAWANTRAO SAWANT COLLEGE OF PHARMACY & RESEARCH

Approved by AICTE, PCI, New Delhi and Govt. of Maharashtra
Affiliated to Savitribai Phule Pune University, Pune
Accredited by National Assessment and Accreditation Council, Bengaluru



Dr V.V. Potnis M Pharm., Ph.D,

# Building support system





#### Jayawant Shikshan Prasarak Mandal's JAYAWANTRAO SAWANT COLLEGE OF PHARMACY & RESEARCH

CH S Pune 28.

Approved by AICTE, PCI, New Delhi and Govt. of Maharashtra
Affiliated to Savitribai Phule Pune University, Pune
Accredited by National Assessment and Accreditation Council, Bengaluru

Dr V.V. Potnis M Pharm., Ph.D,

## Campus support system