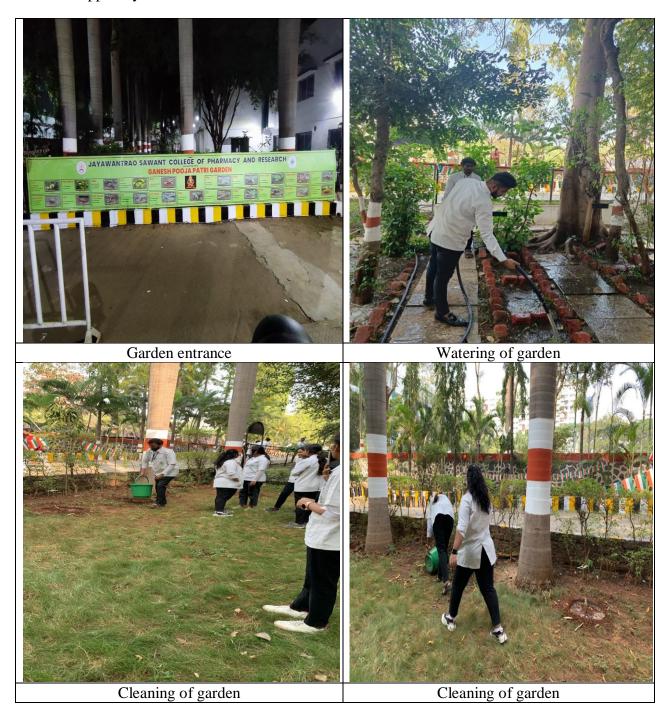

### Jayawant Shikshan Prasarak Mandal's JAYAWANTRAO SAWANT COLLEGE OF PHARMACY & RESEARCH

Approved by AICTE, PCI, New Delhi and Govt. of Maharashtra
Affiliated to Savitribai Phule Pune University, Pune
Accredited by National Assessment and Accreditation Council, Bengaluru



Dr V.V. Potnis M Pharm., Ph.D,

# Garden support system





#### Jayawant Shikshan Prasarak Mandal's JAYAWANTRAO SAWANT COLLEGE OF PHARMACY & RESEARCH

Approved by AICTE, PCI, New Delhi and Govt. of Maharashtra
Affiliated to Savitribai Phule Pune University, Pune
Accredited by National Assessment and Accreditation Council, Bengaluru



Dr V.V. Potnis M Pharm., Ph.D,

## Library support





### Jayawant Shikshan Prasarak Mandal's JAYAWANTRAO SAWANT COLLEGE OF PHARMACY & RESEARCH

Approved by AICTE, PCI, New Delhi and Govt. of Maharashtra
Affiliated to Savitribai Phule Pune University, Pune
Accredited by National Assessment and Accreditation Council, Bengaluru



Dr V.V. Potnis M Pharm., Ph.D,

# Building support system





#### Jayawant Shikshan Prasarak Mandal's JAYAWANTRAO SAWANT COLLEGE OF PHARMACY & RESEARCH

CH S Pune 28.

Approved by AIC