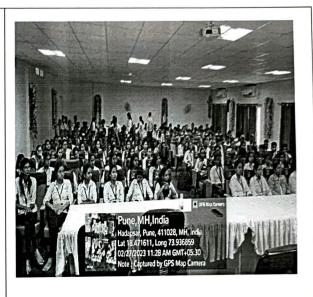

Screenshots of webinar

Jayawantrao Sawant College Of Pharmacp & Research Hadapsar, Pune - 411 028

- 1. Title of Activity: Guest lecture series on "Stepping into the Industry" How can I prepare myself for the next step in my career journey?
- 2. Day/Date, Venue & time: Monday- 27 February 2023 at Jayawant Sabhagrah"
- 3. Outcome of activity: It was an interactive session by resource person Ms. Geetha Sriniwasan who made presentations on modern trends in pharma industry, skillsets required for pharma graduates to adopt to new work culture. It initiated a thought process among the participants regarding the much relevant and research intensive career options and the competencies and capabilities required in the domain field
- 4. Description of activity: The lecture covered one session related to the skillsets required for pharma graduates, by expert working on marketing strategies to healthcare companies. She discussed how to Adapt Sustain and Grow in the rapidly changing Industrial statistics. She stressed on Industry is looking for appropriate qualifications and knowledge and students should be "Self-learners" to acquire new technologies and ready for the new industrial revolution.
- 5. Activity experience: It was very interactive session wherein the students got introduced to a few promising challenges. It would give them to learn about the Pharma Industry future opportunity.
- 6. **Feedback**: The session gave good learning experience, the lecture helped them in understanding the Pharm industry requirements and how to be ready for the rapid changing industry statistics.

7. Number of participants: 129.

Mrs. Kirtee Belsare

**Activity Coordinator** 

Pune
University Id No.
257/2006
257/2006

Dr (Ms) V.V.Potnis

Principal

PRINCIPAL

Jayawantrao Sawant College Of Pharmacy & Research Hadapsar, Pune -411 028 Glimpses of guest lecture series by Geetha S.PlatPharm "Stepping into the Industry" How can I prepare myself for the next step in my career journey?