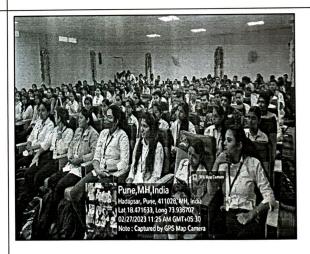

Screenshots of webinar

Jayawantrao Sawant College Of Pharmacp & Research Hadapsar, Pune - 411 028

- 1. Title of Activity: Guest lecture series on "Stepping into the Industry" How can I prepare myself for the next step in my career journey?
- 2. Day/Date, Venue & time: Monday- 27 February 2023 at Jayawant Sabhagrah"
- 3. Outcome of activity: It was an interactive session by resource person Ms. Geetha Sriniwasan who made presentations on modern trends in pharma industry, skillsets required for pharma graduates to adopt to new work culture. It initiated a thought process among the participants regarding the much relevant and research intensive career options and the competencies and capabilities required in the domain field
- 4. Description of activity: The lecture covered one session related to the skillsets required for pharma graduates, by expert working on marketing strategies to healthcare companies. She discussed how to Adapt Sustain and Grow in the rapidly changing Industrial statistics. She stressed on Industry is looking for appropriate qualifications and knowledge and students should be "Self-learners" to acquire new technologies and ready for the new industrial revolution.
- 5. Activity experience: It was very interactive session wherein the students got introduced to a few promising challenges. It would give them to learn about the Pharma Industry future opportunity.
- 6. **Feedback**: The session gave good learning experience, the lecture helped them in understanding the Pharm industry requirements and how to be ready for the rapid changing industry statistics.

7. Number of participants: 129.

Mrs. Kirtee Belsare

**Activity Coordinator** 

Pune
University Id No.
257/2006
257/2006

Dr (Ms) V.V.Potnis

Principal

PRINCIPAL

Jayawantrao Sawant College Of Pharmacy & Research Hadapsar, Pune -411 028 Glimpses of guest lecture series by Geetha S.PlatPharm "Stepping into the Industry" How can I prepare myself for the next step in my career journey?