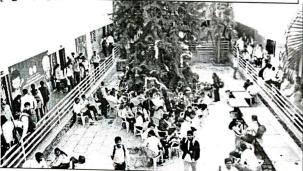

#### ACTIVITY REPORT

1. Title of the activity: JSPM'S Jayawant Shikshan Prasarak Mandal's Mega job fair 2K22

2. Date Venue& Time: Online 28/12/2022

Description of activity: JSPM'S JAYAWANT SHIKSHAN PRASARAK MANDAL'S MEGA JOB FAIR 2K22 was organized by Placement Cell Jayawantrao Sawant College of Pharmacy and Research and JSPM all educational campuses, Hadapsar in collaboration with Magic Bus India Foundation on 28th December, 2022 for the graduates, postgraduates of all the streams students.

The placement activity program was started by 8:45 AM with registration of students. Felicitation of chief guest and HR Managers of 75 campuses by the hands of Campus Director, all Principals, HODs, etc were done from 10:30 to 11 am. Program started with the welcome speech and introduction of the respected guests. Dr. Karade sir Principal JSIMR introduced the Management team of 75 companies (Viz; Medplus, Wellness Forever, Alfan, Micromax, Tata Westside Tech M, Zoomtech Staffing, Quess Corp Ltd., Tele Performance) and explained detail information about their organization and the work structure, he also give details information about job opening, job responsibility and salary structure after the informative session Dr. Mr. Karade advised all the students about the interview process and advised all the students to take part in the placement activity. Dr. Ms. V.V. Potnis Principal JSCOPR, appreciated the efforts of coordinators for successful management of the drive. Ms. Kirtee Belsare proposed the vote of thanks in the end. This drive was attended by more than 500 students from colleges in and around Pune. There were 164 students from pharmacy field was registered amongst 34 students were attended interview by Alfan Pharma in total from all.