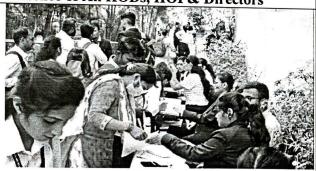

Jayawantrao Sawant College Of Pharmacy & Research Hadapsar, Pune-411 028

Glimpses of activity

**MEGA JOB FAIR 2K22** 

Inauguration of MEGA JOB FAIR 2K22 by Dr Ankit Bugade sir Director, Hadapsar Campus

Presence of All HODs, HOI & Directors

Registration counter

**Registration counters** 

Students in queue ready for interviews at different Companies

Candidates for Alfan Pharma Company interview

Candidates waiting for Interview

لام المرابع Ms. S.U. Puri